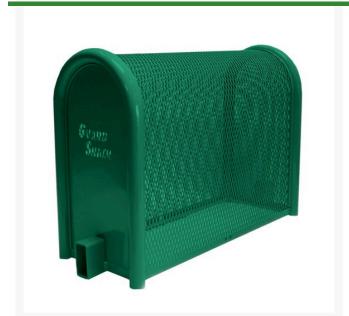

## Hinged Enclosure - 10x24x40 Green RGSE1003FG

## **Details**

GuardShack powder coated enclosures offer great vandal and theft protection for your backflow, air vacuum, pumps and meters. Rugged welded construction of 1-1/4" schedule 40 steel framework and diamond-pattern expanded metal cage with tamper-resistant hardware to ensure durability and lower maintenance costs. No sharp edges or corners. Lock Shield Brackets protect against bolt cutters. Powder coated Forest Green. Made in USA.

- Rugged construction
- No sharp edges or corners
- Mounting hardware included
- Lock Shield Brackets protect against bolt cutters
- Install with EncPad Enclosure Pad or concrete base
- Made in U.S.A.

## **Specifications**

Manufacturer GuardShack Color Green Internal Dimensions 10x24x40 in

**Golfmech Ltd** Hullaghfin Balrath Navan, C15 VOFS 353 87 632 9827