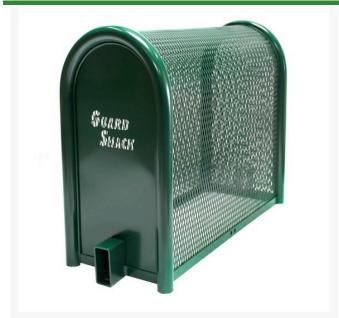

## Lift-Off Enclosure - 10x24x22 Green

RGSE1001FG

## **Details**

GuardShack powder coated enclosures offer great vandal and theft protection for your backflow, air vacuum, pumps and meters. Rugged welded construction of 1-1/4" schedule 40 steel framework and diamond-pattern expanded metal cage with tamper-resistant hardware to ensure durability and lower maintenance costs. No sharp edges or corners. Lock Shield Brackets protect against bolt cutters. Install with EncPad Enclosure Pad or concrete base. 10"W x 24"H x 22"L. Forest Green. Made in USA.

- Rugged construction
- Lock Shield Brackets protect against bolt cutters
- No sharp edges or corners
- Mounting Hardware included
- Install with EP-1 EncPad Enclosure Pad or concrete base
- Made in U.S.A.

## **Specifications**

Manufacturer GuardShack
Color Green
Internal Dimensions 10x24x22 in
Material STEEL

**Golfmech Ltd** Hullaghfin Balrath Navan, C15 VOFS 353 87 632 9827