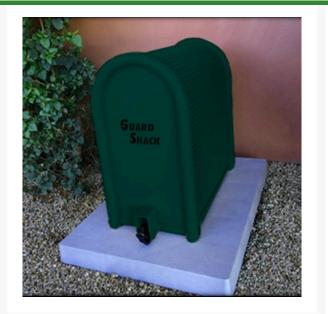

## Lift-Off Enclosure - 10x18x12 Green

RGSE1000FG

## Details

GuardShack powder coated enclosures offer great vandal and theft protection for your backflow, air vacuum, pumps and meters. Rugged welded construction of 1-1/4" schedule 40 steel framework and diamond-pattern expanded metal cage with tamper-resistant hardware to ensure durability and lower maintenance costs. No sharp edges or corners. Lock Shield Brackets protect against bolt cutters. Install with EncPad Enclosure Pad or concrete base. Forest Green.