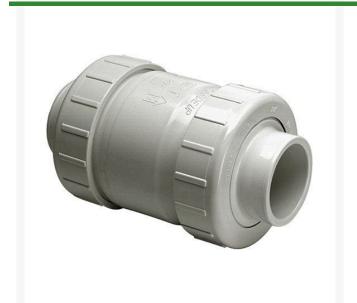

## 3 PVC Cl Tu Utility Swg Check Valve (Soc)

RGS1720C30

## **Details**

Designed for optimum flow, quick response and positive shut off with minimum turbulence, this rugged industrial grade Swing Check Valve is used in a wide variety of industrial and chemical processing applications where high volume fluid transfer is required. Suitable for horizontal or vertical applications. Available in flanged style IPS sizes 3/4" through 8". Pressure Rating @ 73F (23C), Water Full Flow (open)150 psi. Back Pressure (closed)75 psi. Maximum Service Temperature 140F (60C). Temperature/Pressure De-ratings Apply EPDM Seat.