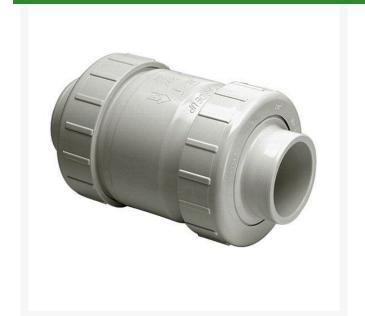

## **Details**

Designed for optimum flow, quick response and positive shut off with minimum turbulence, this rugged industrial grade Swing Check Valve is used in a wide variety of industrial and chemical processing applications where high volume fluid transfer is required. Suitable for horizontal or vertical applications. Available in flanged style IPS sizes 3/4" through 8". Pressure Rating @ 73F (23C), Water Full Flow (open)150 psi. Back Pressure (closed)75 psi. Maximum Service Temperature 140F (60C). Temperature/Pressure De-ratings Apply EPDM Seat.

## **Specifications**

Manufacturer Spears Manufacturer's S1720C15

Model No

Box Quantity 10
Fitting Size 1-1/2
Package Quantity 1
Seal Type EPDM

**Golfmech Ltd**Hullaghfin Balrath Navan, C15 VOFS
353 87 632 9827