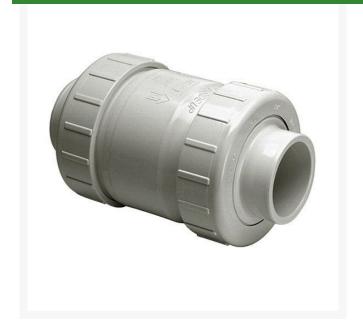

## 1 PVC Cl Tu Utility Swh Check Valve Thd

RGS1720C10F

## **Details**

Designed for optimum flow, quick response and positive shut off with minimum turbulence, this rugged industrial grade Swing Check Valve is used in a wide variety of industrial and chemical processing applications where high volume fluid transfer is required. Suitable for horizontal or vertical applications. Available in flanged style IPS sizes 3/4" through 8". Pressure Rating @ 73F (23C), Water Full Flow (open)150 psi. Back Pressure (closed)75 psi. Maximum Service Temperature 140F (60C). Temperature/Pressure De-ratings Apply EPDM Seat.