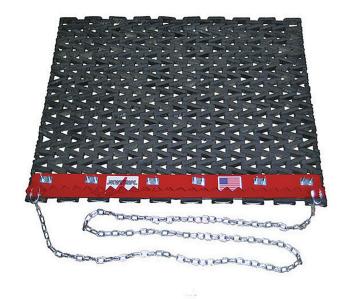

## **Details**

This unique drag mat is made of industrial grade recycled rubber with a reversible blade to scarify and plane. The heavy-duty steel lead bar is designed with one side serrated and one side smooth to break up hard-packed surfaces. Then groom and smooth to a "ready to play" condition. Will not rust or kink. Includes scarifier bar with 10 feet of heavy-duty pull chain with cushioned hand grip. 18 month warranty.

## **Specifications**

Manufacturer New Stripe
Dimensions 3 ft. W x 2 ft. L
Weight (lbs) 31 lb

**Golfmech Ltd**Hullaghfin Balrath Navan, C15 VOFS 353 87 632 9827

https://golfmech.rrproducts.com/