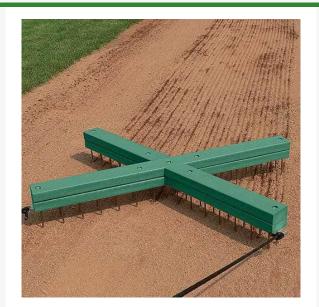

## x-Nail Drag - 3' x 2' with Pull Rope R12032

## **Details**

Scarify baselines, cutouts and home plate areas. This recycled wood nail drag features 60 spikes pulled in either the 3' wide or 2' wide direction by changing tow rope connection point. Fits between three-foot line and foul line on first base baseline. Complete with handle and pull rope.

- Drags in both directions by changing rope connection point
- Handle and pull rope included
- Fits between three-foot line and foul line on first base baseline

## **Specifications**

Manufacturer R&R Products
Dimensions 3' x 2'