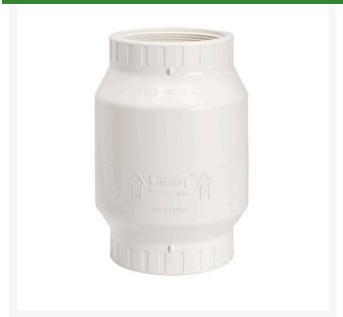

## **3 PVC Utility Swing Check Valve Thd**

## **Details**

Pressure Rating @ 73 F, Water Full Flow (open): 150 psi, Back Pressure (closed): 75 psi, Maximum Service Temperature 140 F. Temperature Pressure Deratings Apply. EPDM Seat General Installation Information: Swing check valves are designed for horizontal installations but may be installed in upflow only vertical position. Check valves MUST be installed with the valve FLOW arrow pointing in the direction of the flow. Do not install valve upside down. Flow velocity should not exceed 5'/sec. Minimum opening pressure less than 0.5 psi.

## **Specifications**

Manufacturer Spears Fitting Size 3

Savings Volume Buy Seal Type EPDM

**Golfmech Ltd**Hullaghfin Balrath Navan, C15 VOFS 353 87 632 9827

https://golfmech.rrproducts.com/