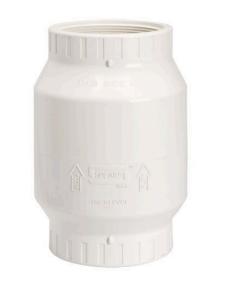

## **1 PVC Utiliy Swing Check Valve Thd** RGS152010F

## Details

Pressure Rating @ 73 F, Water Full Flow (open): 150 psi, Back Pressure (closed): 75 psi, Maximum Service Temperature 140 F. Temperature Pressure Deratings Apply. EPDM Seat General Installation Information: Swing check valves are designed for horizontal installations but may be installed in upflow only vertical position. Check valves MUST be installed with the valve FLOW arrow pointing in the direction of the flow. Do not install valve upside down. Flow velocity should not exceed 5'/sec. Minimum opening pressure less than 0.5 psi.