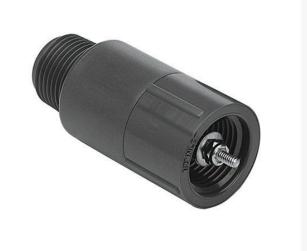

## **1 Adjustable Spring Check Valve Fpt** RGS110210

## Details

Fipt x Mipt/Mipt x Fipt: Pressure Rating @ 73F (23C), Water 200 psi. Maximum Service Temperature PVC = 140F (60C) Temperature/Pressure De-ratings Apply. Fipt x Fipt: 2 - 14 lbs. Adjustable Spring Tension (5 to 32 feet of head) Factory Preset to Approx. 5 psi (12 feet of head) Each full turn of adjustment nut = 1 psi (2.3 feet of head). Stainless Steel Adjustment Hardware EPDM Seat.