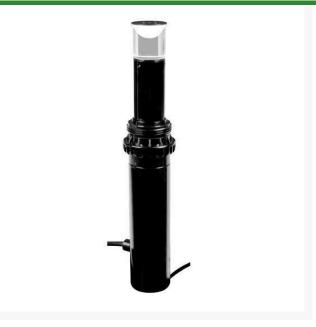

## Retract-A-Light Pro-Series LED Light Fixture

RGRL-9L

## Details

An elegant yet simple bollard design, the fixture is completely sealed to protect it from moisture and debris. Triggered by the timer, air raises the light from the fixture and the LED is illuminated, shedding light approximately 8' in diameter. 1/4" tee connector included with each fixture. Fixture dimensions: 2-1/2" dia x 11" tall. Elevates 5-1/2".