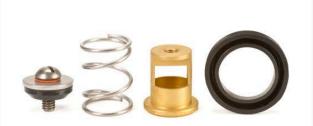

## **Repair Kit - 1 QC Valve Body** RGRK3

## Details

Lid stays closed by strong positive action spring. High visibility Tuff Top or brass lids available. Constructed of solid red brass for durability, economy, and recyclability. Available with Acme threaded outlet (QB44 Series only) (AT). Wrench flats at base for easy installation. Drain hole in body to minimize debris collection. Chevron-shaped wiper seal to reduce leakage around key while inserted. Flow ranges from 5 - 100 gpm. Handles pressures up to 150 psi. British version available (BS). Five-year warranty.