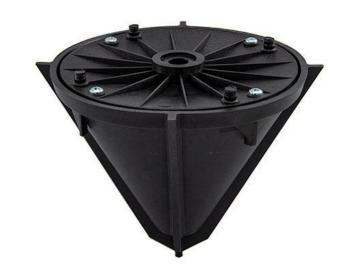

## **Details**

Plant flowers in record time with little effort and save labor costs! This cone shaped planter attaches to any straight shaft trimmer to cut a 6" diameter hole, 7" deep in a matter of seconds. The 4 vertical cutting blades cut with no airborne debris while producing a clean, neat hole. Operator stands at a 5 foot distance to work around existing plants without damage. Lightweight, durable plastic construction. Weighs less than 1 lb.

## **Specifications**

| Manufacturer     | Powerhead |
|------------------|-----------|
| Cutting Depth    | 6 in      |
| Trimmer Diameter | 6 in      |
| Weight (lbs)     | 1 lb      |

**Golfmech Ltd** Hullaghfin Balrath Navan, C15 VOFS 353 87 632 9827