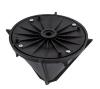

## **Details**

Plant flowers in record time with little effort and save labor costs! This cone shaped planter attaches to any straight shaft trimmer to cut a 6" diameter hole, 7" deep in a matter of seconds. The 4 vertical cutting blades cut with no airborne debris while producing a clean, neat hole. Operator stands at a 5 foot distance to work around existing plants without damage. Lightweight, durable plastic construction. Weighs less than 1 lb.

## **Specifications**

| Manufacturer     | Powerhead |
|------------------|-----------|
| Cutting Depth    | 6 in      |
| Trimmer Diameter | 6 in      |
| Weight (lbs)     | 1 lb      |

**Golfmech Ltd** Hullaghfin Balrath Navan, C15 VOFS 353 87 632 9827