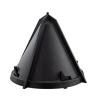

## **Details**

Plant flowers in record time with little effort and save labor costs! This cone shaped planter attaches to any straight shaft trimmer to cut a 6" diameter hole, 7" deep in a matter of seconds. The 4 vertical cutting blades cut with no airborne debris while producing a clean, neat hole. Operator stands at a 5 foot distance to work around existing plants without damage. Lightweight, durable plastic construction. Weighs less than 1 lb.

## **Specifications**

| Manufacturer     | Powerhead |
|------------------|-----------|
| Cutting Depth    | 6 in      |
| Trimmer Diameter | 6 in      |
| Weight (lbs)     | 1 lb      |

**Golfmech Ltd** Hullaghfin Balrath Navan, C15 VOFS 353 87 632 9827