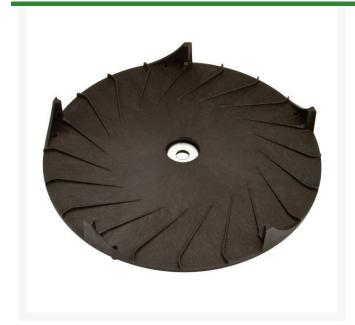

## **Details**

A one-piece nylon cutter attachment with 5 vertical blades and 24 vanes that create a vacuum, pulling the grass into the blades to cleanly cut grass around irrigation heads. Fits most straight shaft trimmers.

- Nylon construction
- Creates a vacuum to pull grass and cut clean
- 24 vanes & 5 vertical blades
- Fits most straight shaft trimmers
- 10" diameter (255 mm)