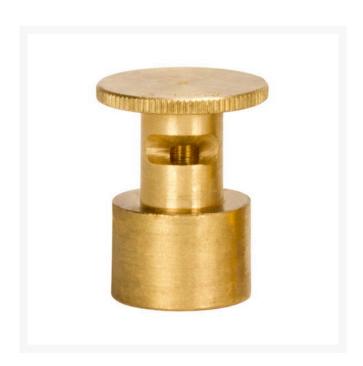

## Mist Nozzle - 1/4 Circle RGM20Q

## **Details**

Precision machined from yellow brass bar stock, these nozzles are manufactured to the highest industry standards. May be used on pop-up sprinklers in lawn areas or on adapters for shrub and planter watering. Efficient for low operating pressures. May be affixed to model PP-M, PPH-M, BP-M, and BPH-M pop-up sprinklers and CTA-M and CSA-M adapters. 5/8-27 inlet thread.