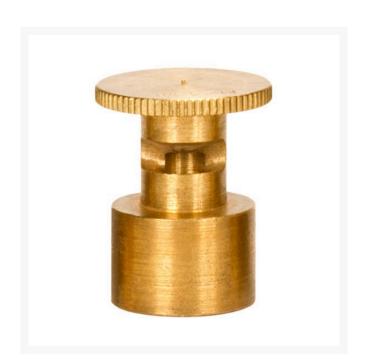

## Mist Nozzle - 3/8 Circle RGM2038

## **Details**

Precision machined from yellow brass bar stock, these nozzles are manufactured to the highest industry standards. May be used on pop-up sprinklers in lawn areas or on adapters for shrub and planter watering. Efficient for low operating pressures. May be affixed to model PP-M, PPH-M, BP-M, and BPH-M pop-up sprinklers and CTA-M and CSA-M adapters. 5/8-27 inlet thread.