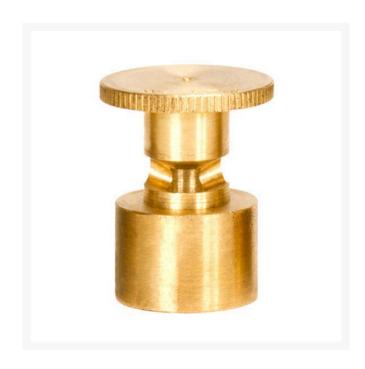

## Mist Nozzle - 5/8 Circle

RGM1658

## **Details**

Precision machined from yellow brass bar stock, these nozzles are manufactured to the highest industry standards. May be used on pop-up sprinklers in lawn areas or on adapters for shrub and planter watering. Efficient for low operating pressures. May be affixed to model PP-M, PPH-M, BP-M, and BPH-M pop-up sprinklers and CTA-M and CSA-M adapters. 5/8-27 inlet thread.