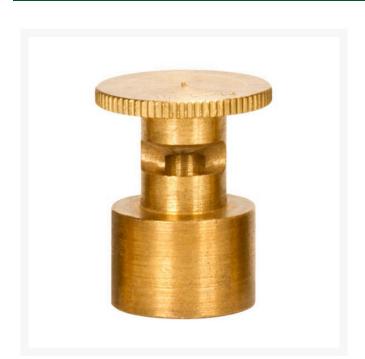

## Mist Nozzle - 3/8 Circle RGM1638

## **Details**

Precision machined from yellow brass bar stock, these nozzles are manufactured to the highest industry standards. May be used on pop-up sprinklers in lawn areas or on adapters for shrub and planter watering. Efficient for low operating pressures. May be affixed to model PP-M, PPH-M, BP-M, and BPH-M pop-up sprinklers and CTA-M and CSA-M adapters. 5/8-27 inlet thread.