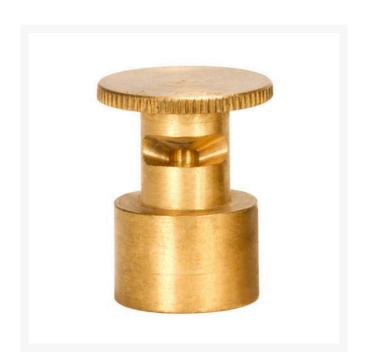

## Mist Nozzle - 1/3 Circle RGM1513

## **Details**

Precision machined from yellow brass bar stock, these nozzles are manufactured to the highest industry standards. May be used on pop-up sprinklers in lawn areas or on adapters for shrub and planter watering. Efficient for low operating pressures. May be affixed to model PP-M, PPH-M, BP-M, and BPH-M pop-up sprinklers and CTA-M and CSA-M adapters. 5/8-27 inlet thread.