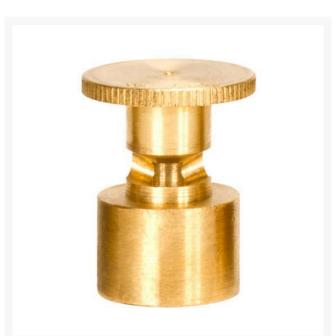

## Mist Nozzle - 5/8 Circle RGM1258

## Details

Precision machined from yellow brass bar stock, these nozzles are manufactured to the highest industry standards. May be used on pop-up sprinklers in lawn areas or on adapters for shrub and planter watering. Efficient for low operating pressures. May be affixed to model PP-M, PPH-M, BP-M, and BPH-M pop-up sprinklers and CTA-M and CSA-M adapters. 5/8-27 inlet thread.