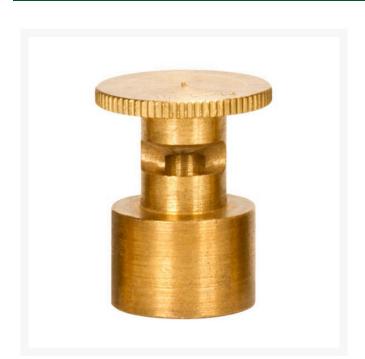

## Mist Nozzle - 3/8 Circle RGM1238

## **Details**

Precision machined from yellow brass bar stock, these nozzles are manufactured to the highest industry standards. May be used on pop-up sprinklers in lawn areas or on adapters for shrub and planter watering. Efficient for low operating pressures. May be affixed to model PP-M, PPH-M, BP-M, and BPH-M pop-up sprinklers and CTA-M and CSA-M adapters. 5/8-27 inlet thread.