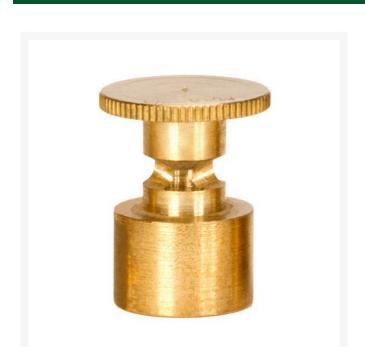

## Mist Nozzle - 2/3 Circle RGM1223

## **Details**

Precision machined from yellow brass bar stock, these nozzles are manufactured to the highest industry standards. May be used on pop-up sprinklers in lawn areas or on adapters for shrub and planter watering. Efficient for low operating pressures. May be affixed to model PP-M, PPH-M, BP-M, and BPH-M pop-up sprinklers and CTA-M and CSA-M adapters. 5/8-27 inlet thread.