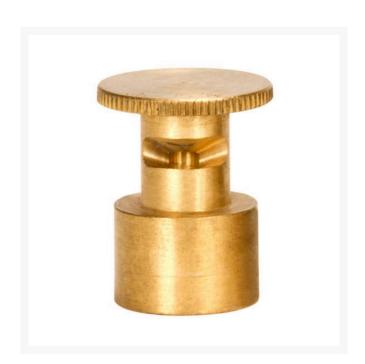

## Mist Nozzle - 1/3 Circle RGM1213

## **Details**

Precision machined from yellow brass bar stock, these nozzles are manufactured to the highest industry standards. May be used on pop-up sprinklers in lawn areas or on adapters for shrub and planter watering. Efficient for low operating pressures. May be affixed to model PP-M, PPH-M, BP-M, and BPH-M pop-up sprinklers and CTA-M and CSA-M adapters. 5/8-27 inlet thread.