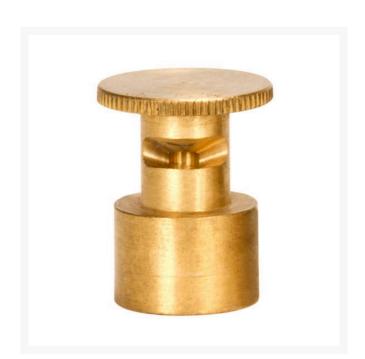

## Mist Nozzle - 1/3 Circle RGM1013

## **Details**

Precision machined from yellow brass bar stock, these nozzles are manufactured to the highest industry standards. May be used on pop-up sprinklers in lawn areas or on adapters for shrub and planter watering. Efficient for low operating pressures. May be affixed to model PP-M, PPH-M, BP-M, and BPH-M pop-up sprinklers and CTA-M and CSA-M adapters. 5/8-27 inlet thread.