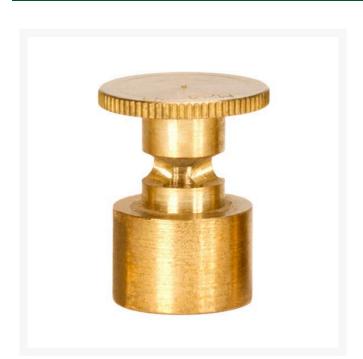

## Mist Nozzle - 2/3 Circle RGM1023

## **Details**

Precision machined from yellow brass bar stock, these nozzles are manufactured to the highest industry standards. May be used on pop-up sprinklers in lawn areas or on adapters for shrub and planter watering. Efficient for low operating pressures. May be affixed to model PP-M, PPH-M, BP-M, and BPH-M pop-up sprinklers and CTA-M and CSA-M adapters. 5/8-27 inlet thread.