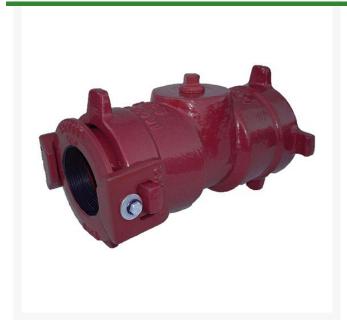

## Leemco Tapped Cap - 8"

## **Details**

Ductile iron, slanted, deep bell, and gasket style fittings are made in accordance with ASTM A-536, Grade 65-45-12 & AWWA C153. Fittings have four lugs to accommodate joint restraints and other fittings. Bell section allows 5 degree freedom of pipe deflection within the bell end. All DPS fittings have epoxy coating as standard finish on interior & exterior surfaces, 10-12 mil thickness. Gaskets are manufactured of high grade EPDM rubber and are rib-enforced U-Cup design to seal and assist in restraining pipe at all pressures.