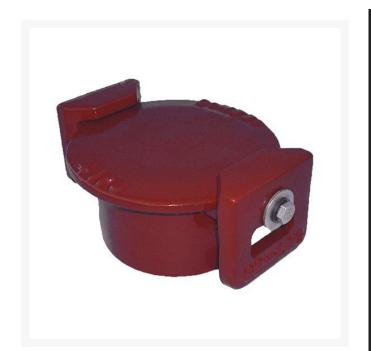

## Leemco Plug - 8" RGLSB-8P

## Details

Ductile iron, slanted, deep bell, and gasket style fittings are made in accordance with ASTM A-536, Grade 65-45-12 & AWWA C153. Fittings have four lugs to accommodate joint restraints and other fittings. Bell section allows 5 degree freedom of pipe deflection within the bell end. All DPS fittings have epoxy coating as standard finish on interior & exterior surfaces, 10-12 mil thickness. Gaskets are manufactured of high grade EPDM rubber and are rib-enforced U-Cup design to seal and assist in restraining pipe at all pressures.