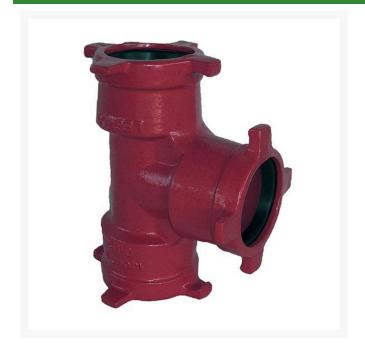

## Leemco Tee - 8 x 8 x 6 Ductile Iron (Bell x Bell x Bell)

RGLSB-886T

## **Details**

Ductile iron, slanted, deep bell, and gasket style fittings are made in accordance with ASTM A-536, Grade 65-45-12 & AWWA C153. Fittings have four lugs to accommodate joint restraints and other fittings. Bell section allows 5 degree freedom of pipe deflection within the bell end. All DPS fittings have epoxy coating as standard finish on interior & exterior surfaces, 10-12 mil thickness. Gaskets are manufactured of high grade EPDM rubber and are rib-enforced U-Cup design to seal and assist in restraining pipe at all pressures. Note: When ordering tees, the last digit is the branch (side outlet) size. Left side to Right side to Top (branch).