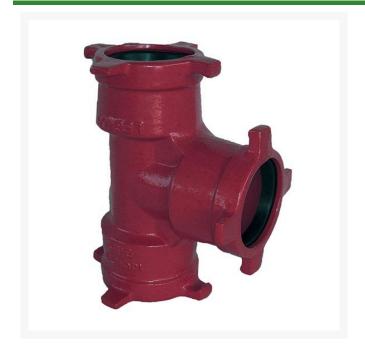

## Leemco Tee - 8 x 8 x 4 Ductile Iron (Bell x Bell x Bell)

RGLSB-884T

## **Details**

Ductile iron, slanted, deep bell, and gasket style fittings are made in accordance with ASTM A-536, Grade 65-45-12 & AWWA C153. Fittings have four lugs to accommodate joint restraints and other fittings. Bell section allows 5 degree freedom of pipe deflection within the bell end. All DPS fittings have epoxy coating as standard finish on interior & exterior surfaces, 10-12 mil thickness. Gaskets are manufactured of high grade EPDM rubber and are rib-enforced U-Cup design to seal and assist in restraining pipe at all pressures. Note: When ordering tees, the last digit is the branch (side outlet) size. Left side to Right side to Top (branch).