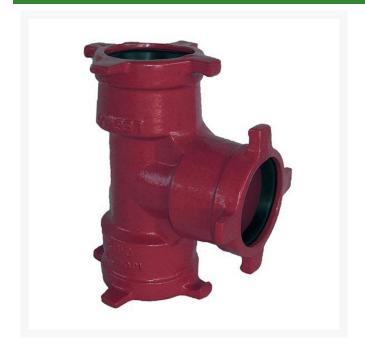

## Leemco Tee - 8 x 8 x 3 Ductile Iron (Bell x Bell x Bell)

RGLSB-883T

## **Details**

Ductile iron, slanted, deep bell, and gasket style fittings are made in accordance with ASTM A-536, Grade 65-45-12 & AWWA C153. Fittings have four lugs to accommodate joint restraints and other fittings. Bell section allows 5 degree freedom of pipe deflection within the bell end. All DPS fittings have epoxy coating as standard finish on interior & exterior surfaces, 10-12 mil thickness. Gaskets are manufactured of high grade EPDM rubber and are rib-enforced U-Cup design to seal and assist in restraining pipe at all pressures. Note: When ordering tees, the last digit is the branch (side outlet) size. Left side to Right side to Top (branch).