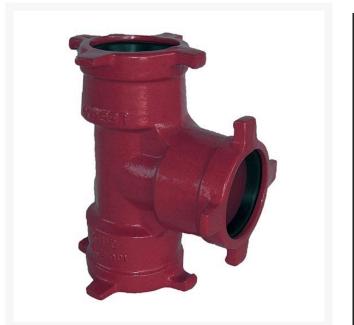

## Leemco Tee - 8 x 8 x 12 Ductile Iron (Bell x Bell x Bell)

RGLSB-8812T

## Details

Ductile iron, slanted, deep bell, and gasket style fittings are made in accordance with ASTM A-536, Grade 65-45-12 & AWWA C153. Fittings have four lugs to accommodate joint restraints and other fittings. Bell section allows 5 degree freedom of pipe deflection within the bell end. All DPS fittings have epoxy coating as standard finish on interior & exterior surfaces, 10-12 mil thickness. Gaskets are manufactured of high grade EPDM rubber and are rib-enforced U-Cup design to seal and assist in restraining pipe at all pressures. Note: When ordering tees, the last digit is the branch (side outlet) size. Left side to Right side to Top (branch).