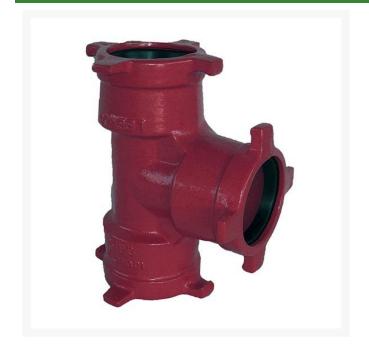

## Leemco Tee - 8 x 8 x 10 Ductile Iron (Bell x Bell x Bell)

RGLSB-8810T

## **Details**

Ductile iron, slanted, deep bell, and gasket style fittings are made in accordance with ASTM A-536, Grade 65-45-12 & AWWA C153. Fittings have four lugs to accommodate joint restraints and other fittings. Bell section allows 5 degree freedom of pipe deflection within the bell end. All DPS fittings have epoxy coating as standard finish on interior & exterior surfaces, 10-12 mil thickness. Gaskets are manufactured of high grade EPDM rubber and are rib-enforced U-Cup design to seal and assist in restraining pipe at all pressures. Note: When ordering tees, the last digit is the branch (side outlet) size. Left side to Right side to Top (branch).