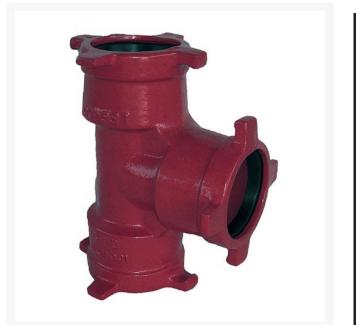

## Leemco Tee - 8 x 6 x 8 Ductile Iron (Bell x Bell x Bell)

RGLSB-868T

## Details

Ductile iron, slanted, deep bell, and gasket style fittings are made in accordance with ASTM A-536, Grade 65-45-12 & AWWA C153. Fittings have four lugs to accommodate joint restraints and other fittings. Bell section allows 5 degree freedom of pipe deflection within the bell end. All DPS fittings have epoxy coating as standard finish on interior & exterior surfaces, 10-12 mil thickness. Gaskets are manufactured of high grade EPDM rubber and are rib-enforced U-Cup design to seal and assist in restraining pipe at all pressures. Note: When ordering tees, the last digit is the branch (side outlet) size. Left side to Right side to Top (branch).