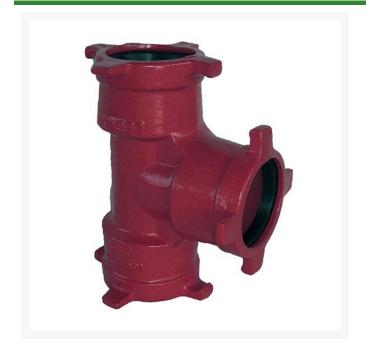

## Leemco Tee - 8 x 6 x 4 Ductile Iron (Bell x Bell x Bell)

RGLSB-864T

## **Details**

Ductile iron, slanted, deep bell, and gasket style fittings are made in accordance with ASTM A-536, Grade 65-45-12 & AWWA C153. Fittings have four lugs to accommodate joint restraints and other fittings. Bell section allows 5 degree freedom of pipe deflection within the bell end. All DPS fittings have epoxy coating as standard finish on interior & exterior surfaces, 10-12 mil thickness. Gaskets are manufactured of high grade EPDM rubber and are rib-enforced U-Cup design to seal and assist in restraining pipe at all pressures. Note: When ordering tees, the last digit is the branch (side outlet) size. Left side to Right side to Top (branch).