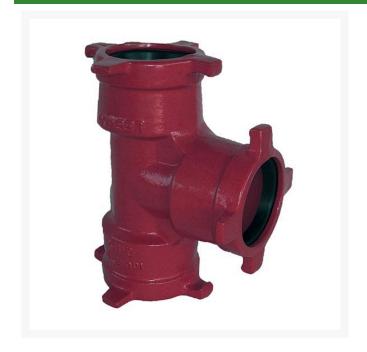

## Leemco Tee - 8 x 4 x 8 Ductile Iron (Bell x Bell x Bell)

RGLSB-848T

## **Details**

Ductile iron, slanted, deep bell, and gasket style fittings are made in accordance with ASTM A-536, Grade 65-45-12 & AWWA C153. Fittings have four lugs to accommodate joint restraints and other fittings. Bell section allows 5 degree freedom of pipe deflection within the bell end. All DPS fittings have epoxy coating as standard finish on interior & exterior surfaces, 10-12 mil thickness. Gaskets are manufactured of high grade EPDM rubber and are rib-enforced U-Cup design to seal and assist in restraining pipe at all pressures. Note: When ordering tees, the last digit is the branch (side outlet) size. Left side to Right side to Top (branch).