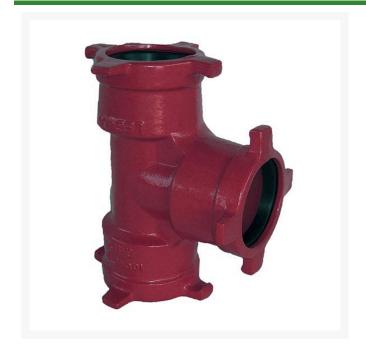

## Leemco Tee - 8 x 4 x 6 Ductile Iron (Bell x Bell x Bell)

RGLSB-846T

## **Details**

Ductile iron, slanted, deep bell, and gasket style fittings are made in accordance with ASTM A-536, Grade 65-45-12 & AWWA C153. Fittings have four lugs to accommodate joint restraints and other fittings. Bell section allows 5 degree freedom of pipe deflection within the bell end. All DPS fittings have epoxy coating as standard finish on interior & exterior surfaces, 10-12 mil thickness. Gaskets are manufactured of high grade EPDM rubber and are rib-enforced U-Cup design to seal and assist in restraining pipe at all pressures. Note: When ordering tees, the last digit is the branch (side outlet) size. Left side to Right side to Top (branch).