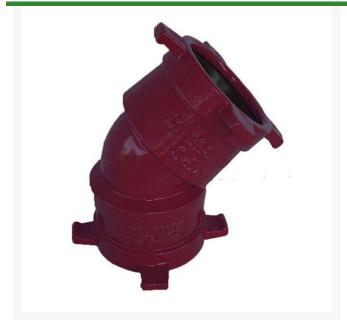

## Leemco Elbow - 8" 45 Degree Ductile Iron

RGLSB-845B

## **Details**

Ductile iron, slanted, deep bell, and gasket style fittings are made in accordance with ASTM A-536, Grade 65-45-12 & AWWA C153. Fittings have four lugs to accommodate joint restraints and other fittings. Bell section allows 5 degree freedom of pipe deflection within the bell end. All DPS fittings have epoxy coating as standard finish on interior & exterior surfaces, 10-12 mil thickness. Gaskets are manufactured of high grade EPDM rubber and are rib-enforced U-Cup design to seal and assist in restraining pipe at all pressures.