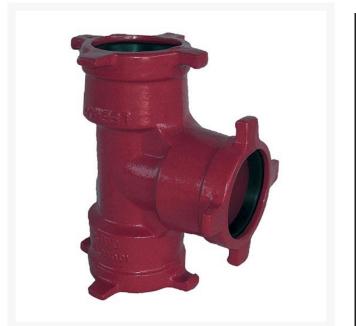

## Leemco Tee - 8 x 4 x 12 Ductile Iron (Bell x Bell x Bell)

RGLSB-8412T

## Details

Ductile iron, slanted, deep bell, and gasket style fittings are made in accordance with ASTM A-536, Grade 65-45-12 & AWWA C153. Fittings have four lugs to accommodate joint restraints and other fittings. Bell section allows 5 degree freedom of pipe deflection within the bell end. All DPS fittings have epoxy coating as standard finish on interior & exterior surfaces, 10-12 mil thickness. Gaskets are manufactured of high grade EPDM rubber and are rib-enforced U-Cup design to seal and assist in restraining pipe at all pressures. Note: When ordering tees, the last digit is the branch (side outlet) size. Left side to Right side to Top (branch).