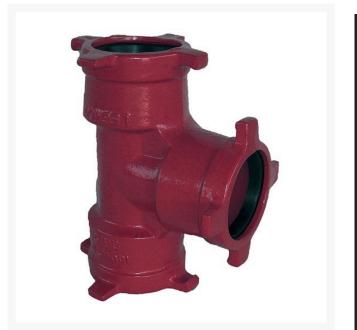

## Leemco Tee - 8 x 4 x 10 Ductile Iron (Bell x Bell x Bell)

RGLSB-8410T

## Details

Ductile iron, slanted, deep bell, and gasket style fittings are made in accordance with ASTM A-536, Grade 65-45-12 & AWWA C153. Fittings have four lugs to accommodate joint restraints and other fittings. Bell section allows 5 degree freedom of pipe deflection within the bell end. All DPS fittings have epoxy coating as standard finish on interior & exterior surfaces, 10-12 mil thickness. Gaskets are manufactured of high grade EPDM rubber and are rib-enforced U-Cup design to seal and assist in restraining pipe at all pressures. Note: When ordering tees, the last digit is the branch (side outlet) size. Left side to Right side to Top (branch).