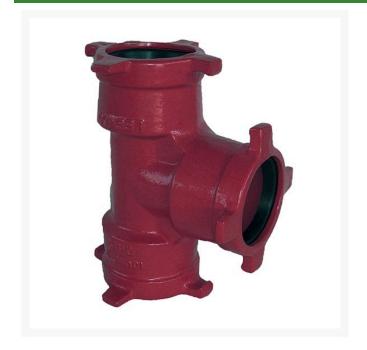

## Leemco Tee - 8 x 3 x 8 Ductile Iron (Bell x Bell x Bell)

RGLSB-838T

## **Details**

Ductile iron, slanted, deep bell, and gasket style fittings are made in accordance with ASTM A-536, Grade 65-45-12 & AWWA C153. Fittings have four lugs to accommodate joint restraints and other fittings. Bell section allows 5 degree freedom of pipe deflection within the bell end. All DPS fittings have epoxy coating as standard finish on interior & exterior surfaces, 10-12 mil thickness. Gaskets are manufactured of high grade EPDM rubber and are rib-enforced U-Cup design to seal and assist in restraining pipe at all pressures. Note: When ordering tees, the last digit is the branch (side outlet) size. Left side to Right side to Top (branch).