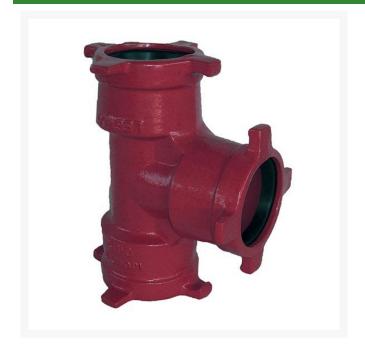

## Leemco Tee - 8 x 3 x 4 Ductile Iron (Bell x Bell x Bell)

RGLSB-834T

## **Details**

Ductile iron, slanted, deep bell, and gasket style fittings are made in accordance with ASTM A-536, Grade 65-45-12 & AWWA C153. Fittings have four lugs to accommodate joint restraints and other fittings. Bell section allows 5 degree freedom of pipe deflection within the bell end. All DPS fittings have epoxy coating as standard finish on interior & exterior surfaces, 10-12 mil thickness. Gaskets are manufactured of high grade EPDM rubber and are rib-enforced U-Cup design to seal and assist in restraining pipe at all pressures. Note: When ordering tees, the last digit is the branch (side outlet) size. Left side to Right side to Top (branch).