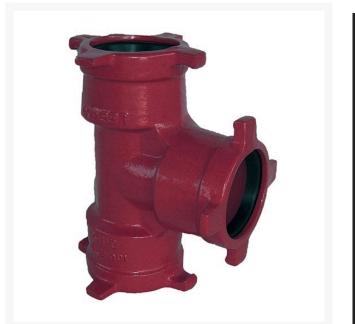

## Leemco Tee - 8 x 3 x 3 Ductile Iron (Bell x Bell x Bell)

RGLSB-833T

## Details

Ductile iron, slanted, deep bell, and gasket style fittings are made in accordance with ASTM A-536, Grade 65-45-12 & AWWA C153. Fittings have four lugs to accommodate joint restraints and other fittings. Bell section allows 5 degree freedom of pipe deflection within the bell end. All DPS fittings have epoxy coating as standard finish on interior & exterior surfaces, 10-12 mil thickness. Gaskets are manufactured of high grade EPDM rubber and are rib-enforced U-Cup design to seal and assist in restraining pipe at all pressures. Note: When ordering tees, the last digit is the branch (side outlet) size. Left side to Right side to Top (branch).