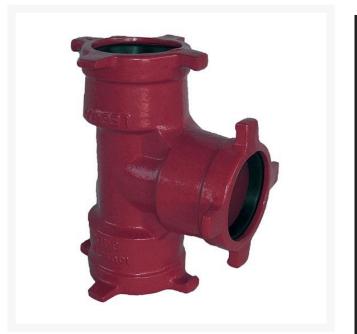

## Leemco Tee - 8 x 2.5 x 8 Ductile Iron (Bell x Bell x Bell)

RGLSB-828T

## Details

Ductile iron, slanted, deep bell, and gasket style fittings are made in accordance with ASTM A-536, Grade 65-45-12 & AWWA C153. Fittings have four lugs to accommodate joint restraints and other fittings. Bell section allows 5 degree freedom of pipe deflection within the bell end. All DPS fittings have epoxy coating as standard finish on interior & exterior surfaces, 10-12 mil thickness. Gaskets are manufactured of high grade EPDM rubber and are rib-enforced U-Cup design to seal and assist in restraining pipe at all pressures. Note: When ordering tees, the last digit is the branch (side outlet) size. Left side to Right side to Top (branch).