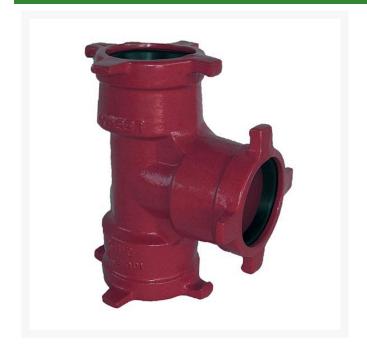

## Leemco Tee - 8 x 2.5 x 6 Ductile Iron (Bell x Bell x Bell)

RGLSB-826T

## **Details**

Ductile iron, slanted, deep bell, and gasket style fittings are made in accordance with ASTM A-536, Grade 65-45-12 & AWWA C153. Fittings have four lugs to accommodate joint restraints and other fittings. Bell section allows 5 degree freedom of pipe deflection within the bell end. All DPS fittings have epoxy coating as standard finish on interior & exterior surfaces, 10-12 mil thickness. Gaskets are manufactured of high grade EPDM rubber and are rib-enforced U-Cup design to seal and assist in restraining pipe at all pressures. Note: When ordering tees, the last digit is the branch (side outlet) size. Left side to Right side to Top (branch).