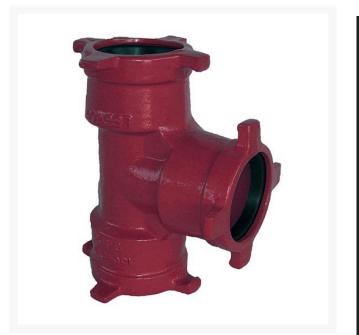

## Leemco Tee - 8 x 2.5 x 4 Ductile Iron (Bell x Bell x Bell)

RGLSB-824T

## Details

Ductile iron, slanted, deep bell, and gasket style fittings are made in accordance with ASTM A-536, Grade 65-45-12 & AWWA C153. Fittings have four lugs to accommodate joint restraints and other fittings. Bell section allows 5 degree freedom of pipe deflection within the bell end. All DPS fittings have epoxy coating as standard finish on interior & exterior surfaces, 10-12 mil thickness. Gaskets are manufactured of high grade EPDM rubber and are rib-enforced U-Cup design to seal and assist in restraining pipe at all pressures. Note: When ordering tees, the last digit is the branch (side outlet) size. Left side to Right side to Top (branch).