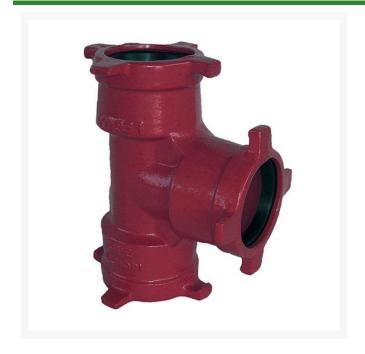

## Leemco Tee - 8 x 2 x 8 Ductile Iron (Bell x Bell x Bell)

RGLSB-818T

## **Details**

Ductile iron, slanted, deep bell, and gasket style fittings are made in accordance with ASTM A-536, Grade 65-45-12 & AWWA C153. Fittings have four lugs to accommodate joint restraints and other fittings. Bell section allows 5 degree freedom of pipe deflection within the bell end. All DPS fittings have epoxy coating as standard finish on interior & exterior surfaces, 10-12 mil thickness. Gaskets are manufactured of high grade EPDM rubber and are rib-enforced U-Cup design to seal and assist in restraining pipe at all pressures. Note: When ordering tees, the last digit is the branch (side outlet) size. Left side to Right side to Top (branch).