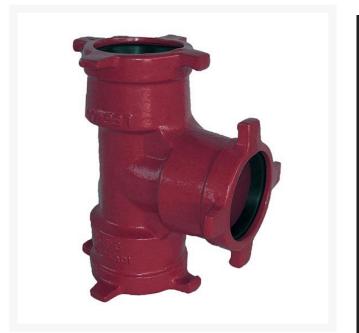

## Leemco Tee - 8 x 2 x 4 Ductile Iron (Bell x Bell x Bell)

RGLSB-814T

## Details

Ductile iron, slanted, deep bell, and gasket style fittings are made in accordance with ASTM A-536, Grade 65-45-12 & AWWA C153. Fittings have four lugs to accommodate joint restraints and other fittings. Bell section allows 5 degree freedom of pipe deflection within the bell end. All DPS fittings have epoxy coating as standard finish on interior & exterior surfaces, 10-12 mil thickness. Gaskets are manufactured of high grade EPDM rubber and are rib-enforced U-Cup design to seal and assist in restraining pipe at all pressures. Note: When ordering tees, the last digit is the branch (side outlet) size. Left side to Right side to Top (branch).