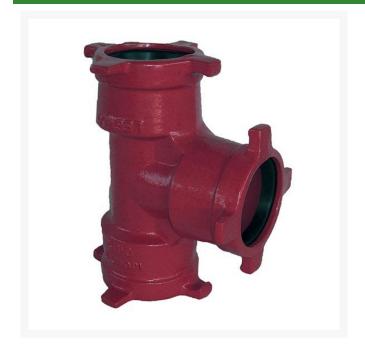

## Leemco Tee - 8 x 2 x 6 Ductile Iron (Bell x Bell x Bell)

RGLSB-816T

## **Details**

Ductile iron, slanted, deep bell, and gasket style fittings are made in accordance with ASTM A-536, Grade 65-45-12 & AWWA C153. Fittings have four lugs to accommodate joint restraints and other fittings. Bell section allows 5 degree freedom of pipe deflection within the bell end. All DPS fittings have epoxy coating as standard finish on interior & exterior surfaces, 10-12 mil thickness. Gaskets are manufactured of high grade EPDM rubber and are rib-enforced U-Cup design to seal and assist in restraining pipe at all pressures. Note: When ordering tees, the last digit is the branch (side outlet) size. Left side to Right side to Top (branch).