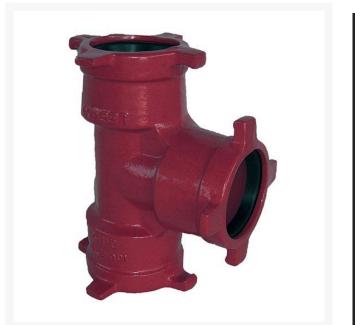

## Leemco Tee - 6 x 6 x 8 Ductile Iron (Bell x Bell x Bell)

RGLSB-668T

## Details

Ductile iron, slanted, deep bell, and gasket style fittings are made in accordance with ASTM A-536, Grade 65-45-12 & AWWA C153. Fittings have four lugs to accommodate joint restraints and other fittings. Bell section allows 5 degree freedom of pipe deflection within the bell end. All DPS fittings have epoxy coating as standard finish on interior & exterior surfaces, 10-12 mil thickness. Gaskets are manufactured of high grade EPDM rubber and are rib-enforced U-Cup design to seal and assist in restraining pipe at all pressures. Note: When ordering tees, the last digit is the branch (side outlet) size. Left side to Right side to Top (branch).